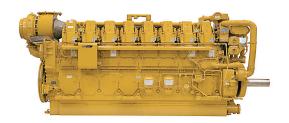

## COMMERCIAL PROPULSION ENGINES

CAT - C280 - 8

## **POWER RATING**

Power Range 3084-3393 bhp (2300-2530 bkW)

Continuous Ratings - Maximum Power 3299.0 bhp Maximum Continuous Ratings - Maximum Power 3634.0 bhp

## **ENGINE SPECIFICATIONS**

Speed Range 900 rpm Emissions IMO II

Configuration In-line 8, 4-Stroke-Cycle Diesel

Stroke 11.8 in Displacement 9031.0 in 3

Rotation (from flywheel end)

Counterclockwise or Clockwise

Bore 11.0 in Aspiration TA

## **DIMENSIONS AND WEIGHTS**

Minimum Dry Weight41800 lbMaximum Length195.0 inMaximum Width71.0 inMinimum Height104.0 inMinimum Length195.0 inMinimum Width71.0 inMaximum Height104.0 in